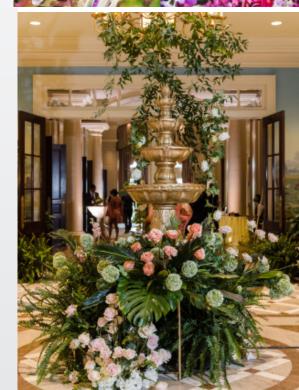

#### COCKTAIL HOUR and RECEPTION

- Cocktail Table Arrangements
- Seating Assignment Display Embellishment
- Sweetheart Table
- Head Table
- Guests Round or Estate Table with Mixed Elevated and Low Centerpieces embellished with Candlelight
- Cake Table Embellishments with Flowers and Candles