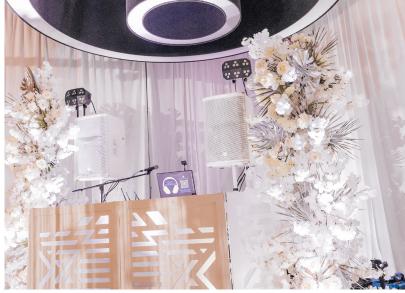

#### COCKTAIL HOUR and RECEPTION

- Cocktail Table Arrangements
- Seating Assignment Display Embellishment
- Sweetheart Table
- Head Table
- Guests Round or Estate Table with Mixed Elevated and Low Centerpieces embellished with Candlelight
- Cake Table Embellishments with Flowers and Candles