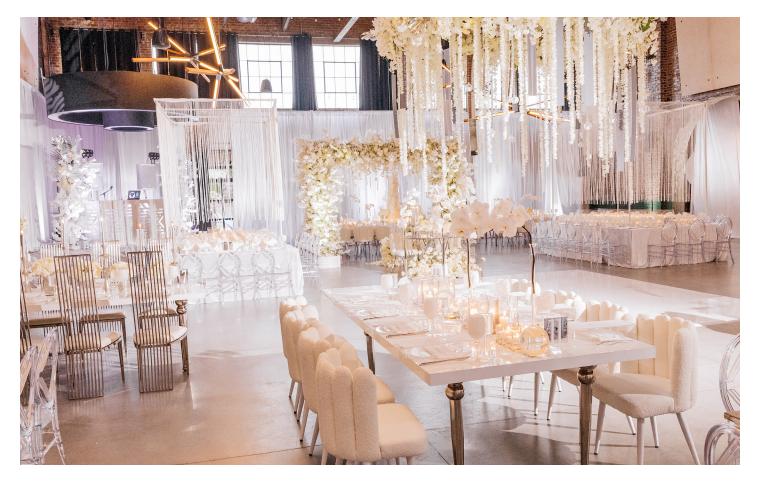

#### COCKTAIL HOUR and RECEPTION

- Cocktail Table Arrangements
- Seating Assignment Display Embellishment
- Sweetheart Table
- Head Table
- Guests Round or Estate Table with Mixed Elevated and Low Centerpieces embellished with Candlelight
- Cake Table Embellishments with Flowers and Candles

#### SPECIALTY FURNITURE

- Sweetheart, Round, Estate, Square and Cake Tables
- Lounge Furniture, Specialty Chairs, Custom Bars, and Backdrops

#### **EVENT PRODUCTION**

- Stage Coverings
- Wireless Uplighting
- Pin Spot Lighting to highlight guest tables and cake
- Moving Head Beams for dramatic patterns and lighting rays for film
- Non-Flammable Cold Sparks
- Dry Ice Machines